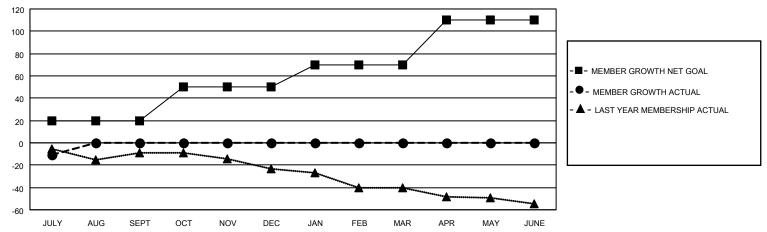

## GOALS AND ACTUAL MEMBERS CUMULATIVE

| DROPPED CLUBS: 0 |    | 3 CLUBS OF 42 ADDED 1 OR<br>MORE NEW MEMBERS | GENDER DISTRIBUTION           |              |  |
|------------------|----|----------------------------------------------|-------------------------------|--------------|--|
|                  |    |                                              |                               | 896 (76.58%) |  |
|                  |    |                                              | FEMALE                        | 274 (23.42%) |  |
| DROPPED MEMBERS  |    |                                              | NON BINARY                    | 0 (0.00%)    |  |
|                  |    |                                              | PREFER NOT TO ANSWER          | 0 (0.00%)    |  |
| DECEASED         | 0  |                                              |                               |              |  |
| CLUB CANCELLED   | 0  | CLICK HERE FOR CUMULATIVE                    | TOTAL FAMILY UNIT MEMBERS 161 |              |  |
| OTHER            | 15 | MEMBERSHIP DATA                              |                               |              |  |
| TOTAL            | 15 |                                              | FAMILY MEMBERS PAYING HAI     | F DUES 81    |  |
|                  |    |                                              |                               |              |  |